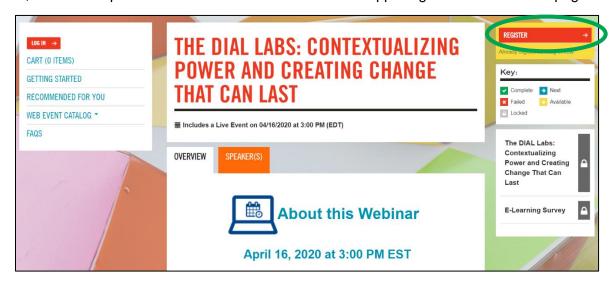

Once you locate the event, you can click on either the title, or, the red VIEW button to be brought to the event page.

Next, Locate and press the red REGISTER button on the upper right-hand side of this page.