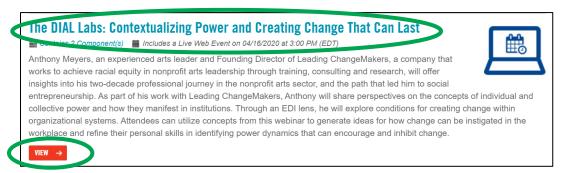

Once you locate the event, you can click on either the title, or, the red VIEW button to be brought to the event page.

Next, Locate and press the red REGISTER button on the upper right-hand side of this page.