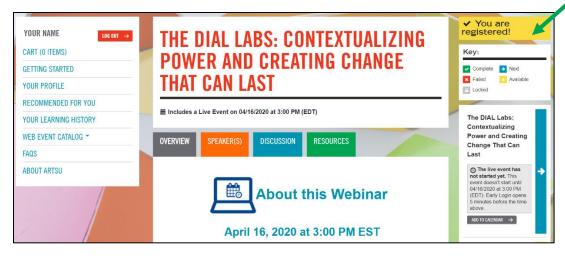

Now, if you return to the event page, you will see a yellow "YOU ARE REGISTERED" box where the red register button used to be.

If you need any assistance, please email us at <a href="mailto:artsU@artsusa.org">artsU@artsusa.org</a>. We hope to see you on ArtsU Soon!