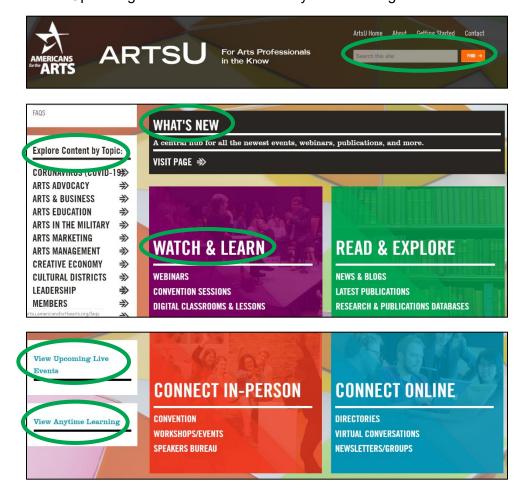

Today, we will be reviewing how to register for a live or on demand webinar:

First, Find the event you wish to register for. You can do this by using the search function, exploring content by topic, clicking on the "What's New" hub, the purple "Watch & Learn" box, or, click on "View Upcoming Live Events" or "View Anytime Learning"