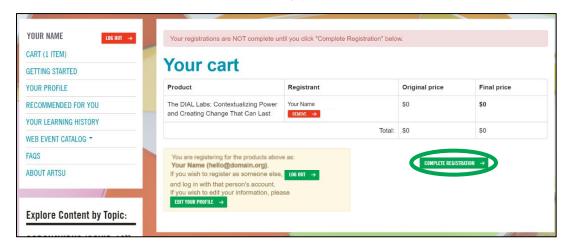

Once you have Completed the payment information, press this green PLACE MY ORDER of COMPLETE REGISTRATION button. Please only press this button once.

The page will refresh to a confirmation page and you will also receive an email confirmation.