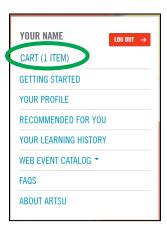

Once you have logged in or created your account, you must return to <u>your cart</u> on ArtsU to complete your registration. You can always return to your cart by pressing the "CART" button, found on the left side navigation bar. Now that you've logged in, you'll also see your name on this left navigation bar.