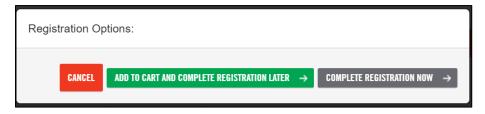

A new pop-up window will appear, and you can select one of two options:

- Select ADD TO CART AND COMPLETE REGISTRATION LATER if you wish to register for multiple events.
- Select COMPLETE REGISTRATION NOW if you are only registering for one event.