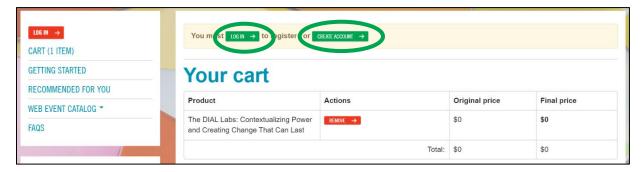

Today, we will just register for this one event. So, we will click COMPLETE REGISTRATION NOW. From there, you will be directed to <u>your cart</u>.

You must have an account with Americans for the Arts to register for an ArtsU event.

If you do not have an account, click the CREATE AN ACCOUNT button. You will then be directed to the Americans for the Arts website to create your account. For more information on how to create an Americans for the Arts Account, please view the "Creating an Account at AFTA" user guide.

If you have an account, click the LOG IN button, enter your username and password, and continue to check out.

| Create new account Log in                   | Request new password                |                                           |
|---------------------------------------------|-------------------------------------|-------------------------------------------|
| Jsername *                                  |                                     | _                                         |
|                                             |                                     |                                           |
| Your username is your email address.        |                                     |                                           |
| Password *                                  |                                     |                                           |
|                                             |                                     |                                           |
| Enter the password that accompanies your us | ername.                             | J                                         |
| CAPTCHA                                     |                                     |                                           |
| This question is for testing whether        | er or not you are a human visitor a | nd to prevent automated spam submissions. |
| Math guestion *                             |                                     |                                           |
| 2 + 11 =                                    |                                     |                                           |
| Solve this simple math problem and enter t  | the result E a for 1+2 enter 4      |                                           |
|                                             |                                     |                                           |