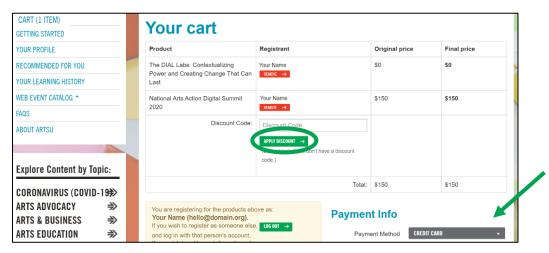

If you have a discount or promo code, enter it here and click "Apply Discount." The page will refresh to show the updated price for the webinar. If the webinar requires a fee, scroll down and enter your payment information: