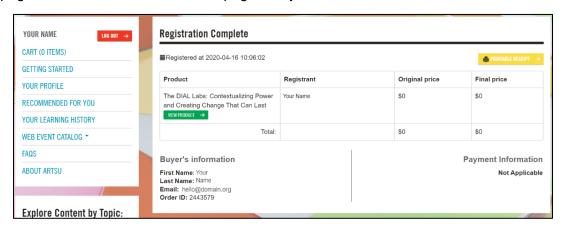

Once you have Completed the payment information, press this green PLACE MY ORDER of COMPLETE REGISTRATION button. Please only press this button once.

The page will refresh to a confirmation page and you will also receive an email confirmation.