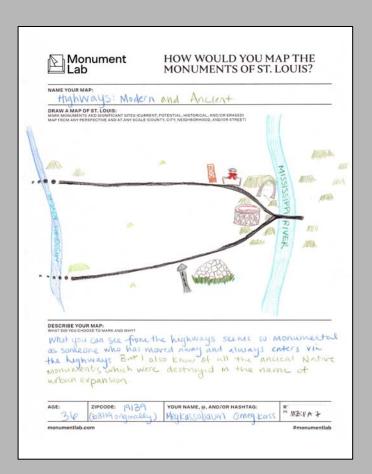

#### HOW WOULD YOU MAP THE MONUMENTS OF ST. LOUIS?

NAME YOUR MAP:

DRAW A MAP OF ST. LOUIS:

DRAW A MAP OF ST. LOUIS: MARK MONUMENTS AND SIGNIFICANT SITES (CURRENT, POTENTIAL, HISTORICAL, AND/OR ERASED) MAP FROM ANY PERSPECTIVE AND AT ANY SCALE (COUNTY, CITY, NEIGHBORHOOD, AND/OR STREET)

DESCRIBE YOUR MAP: WHAT DID YOU CHOOSE TO MARK AND WHY?

HOW DO YOU IDENTIFY? (OPTIONAL):

ZIPCODE: AGE: YOUR NAME, @, AND/OR HASHTAG: monumentlab.com

#monumentlab

|                                                            | ap: wasted conc                                                           | orete                                                                                                                                                                      |                       |
|------------------------------------------------------------|---------------------------------------------------------------------------|----------------------------------------------------------------------------------------------------------------------------------------------------------------------------|-----------------------|
| DRAW A MAP O                                               | AND SIGNIFICANT SITES (CURREN)                                            | IT, POTENTIAL, HISTORICAL, AND/OR ERABED<br>UNITY, CITY, NEISHBORHOOD, AND/OR STREET!                                                                                      |                       |
|                                                            |                                                                           |                                                                                                                                                                            |                       |
|                                                            |                                                                           |                                                                                                                                                                            |                       |
|                                                            |                                                                           |                                                                                                                                                                            |                       |
|                                                            | n m                                                                       | Ner and                                                                                                                                                                    |                       |
|                                                            | Lill                                                                      | )(O(B)   .                                                                                                                                                                 |                       |
|                                                            |                                                                           | 14                                                                                                                                                                         |                       |
| -                                                          |                                                                           |                                                                                                                                                                            |                       |
|                                                            |                                                                           |                                                                                                                                                                            |                       |
| DESCRIBE YOU WHAT DED YOU CHO                              |                                                                           | o through traffic on reighbor                                                                                                                                              | hood                  |
|                                                            | laster built of                                                           | plaster aight concrose m                                                                                                                                                   | onumer                |
| Courte                                                     |                                                                           | place a Grand that protester                                                                                                                                               | a spra                |
| Courte                                                     | one at flora l                                                            | have with us - during Fer                                                                                                                                                  | guion c               |
| Streets.<br>life the<br>ownfed "<br>This arg               | one it flora l<br>if we burn you<br>is full of homes                      | Place , Grand that protester<br>hum with us during Fer<br>led chelance that strat and                                                                                      | vernent,<br>to to the |
| Streets.<br>life the<br>oninted "<br>This arg<br>physicall | if we burn you<br>if we burn you<br>is full of bonside<br>y socially, and | economically france frequence &                                                                                                                                            | to to the             |
| Streets.<br>life the<br>phinted "<br>This arg<br>physicall | if we burn you<br>if we burn you<br>is full of bonside<br>y socially, and | Vour with us " during Fer<br>led and once that strat as<br>concentally They enormality<br>left ferme while workan<br>yourname, and/or mashraa<br>Sarak Magning Commissions | to to the             |