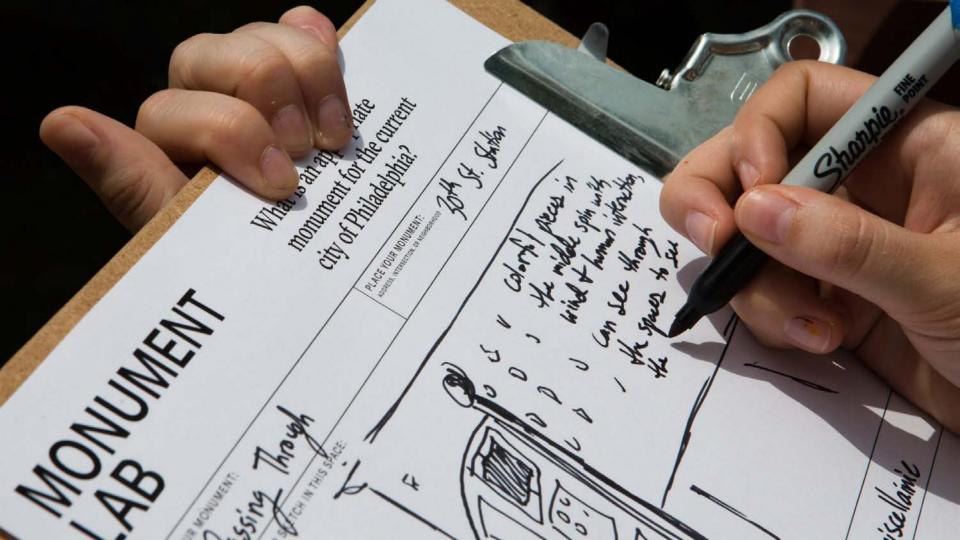

#### HOW WOULD YOU MAP THE MONUMENTS OF ST. LOUIS?

NAME YOUR MAP:

DRAW A MAP OF ST. LOUIS:

DRAW A MAP OF ST. LOUIS: MARK MONUMENTS AND SIGNIFICANT SITES (CURRENT, POTENTIAL, HISTORICAL, AND/OR ERASED) MAP FROM ANY PERSPECTIVE AND AT ANY SCALE (COUNTY, CITY, NEIGHBORHOOD, AND/OR STREET)

DESCRIBE YOUR MAP: WHAT DID YOU CHOOSE TO MARK AND WHY?

HOW DO YOU IDENTIFY? (OPTIONAL):

ZIPCODE: AGE: YOUR NAME, @, AND/OR HASHTAG: monumentlab.com

#monumentlab

|                                                            | ap: wasted conc                                                           | orete                                                                                                                                                                      |                       |
|------------------------------------------------------------|---------------------------------------------------------------------------|----------------------------------------------------------------------------------------------------------------------------------------------------------------------------|-----------------------|
| DRAW A MAP O                                               | AND SIGNIFICANT SITES (CURREN)                                            | IT, POTENTIAL, HISTORICAL, AND/OR ERABED<br>UNITY, CITY, NEISHBORHOOD, AND/OR STREET!                                                                                      |                       |
|                                                            |                                                                           |                                                                                                                                                                            |                       |
|                                                            |                                                                           |                                                                                                                                                                            |                       |
|                                                            |                                                                           |                                                                                                                                                                            |                       |
|                                                            | n m                                                                       | Ner and                                                                                                                                                                    |                       |
|                                                            | Lill                                                                      | )(O(B)   .                                                                                                                                                                 |                       |
|                                                            |                                                                           | 14                                                                                                                                                                         |                       |
| -                                                          |                                                                           |                                                                                                                                                                            |                       |
|                                                            |                                                                           |                                                                                                                                                                            |                       |
| DESCRIBE YOU WHAT DED YOU CHO                              |                                                                           | o through traffic on reighbor                                                                                                                                              | hood                  |
|                                                            | laster built of                                                           | plaster aight concrose m                                                                                                                                                   | onumer                |
| Courte                                                     |                                                                           | place a Grand that protester                                                                                                                                               | a spra                |
| Courte                                                     | one at flora l                                                            | have with us - during Fer                                                                                                                                                  | guion c               |
| Streets.<br>life the<br>ownfed "<br>This arg               | one it flora l<br>if we burn you<br>is full of homes                      | Place , Grand that protester<br>hum with us during Fer<br>led chelance that strat and                                                                                      | vernent,<br>to to the |
| Streets.<br>life the<br>oninted "<br>This arg<br>physicall | if we burn you<br>if we burn you<br>is full of bonside<br>y socially, and | economically france frequence &                                                                                                                                            | to to the             |
| Streets.<br>life the<br>phinted "<br>This arg<br>physicall | if we burn you<br>if we burn you<br>is full of bonside<br>y socially, and | Vour with us " during Fer<br>led and once that strat as<br>concentally They enormality<br>left ferme while workan<br>yourname, and/or mashraa<br>Sarak Magning Commissions | to to the             |