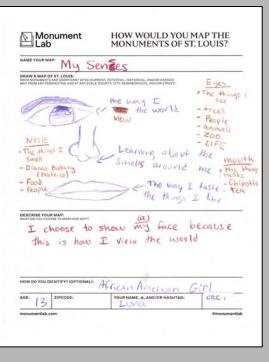

#### HOW WOULD YOU MAP THE MONUMENTS OF ST. LOUIS?

NAME YOUR MAP:

DRAW A MAP OF ST. LOUIS:

DRAW A MAP OF ST. LOUIS: MARK MONUMENTS AND SIGNIFICANT SITES (CURRENT, POTENTIAL, HISTORICAL, AND/OR ERASED) MAP FROM ANY PERSPECTIVE AND AT ANY SCALE (COUNTY, CITY, NEIGHBORHOOD, AND/OR STREET)

DESCRIBE YOUR MAP: WHAT DID YOU CHOOSE TO MARK AND WHY?

HOW DO YOU IDENTIFY? (OPTIONAL):

ZIPCODE: AGE: YOUR NAME, @, AND/OR HASHTAG: monumentlab.com

#monumentlab

|                                                            | ap: wasted conc                                                           | orete                                                                                                                                                                      |                       |
|------------------------------------------------------------|---------------------------------------------------------------------------|----------------------------------------------------------------------------------------------------------------------------------------------------------------------------|-----------------------|
| DRAW A MAP O                                               | AND SIGNIFICANT SITES (CURREN)                                            | IT, POTENTIAL, HISTORICAL, AND/OR ERABED<br>UNITY, CITY, NEISHBORHOOD, AND/OR STREET!                                                                                      |                       |
|                                                            |                                                                           |                                                                                                                                                                            |                       |
|                                                            |                                                                           |                                                                                                                                                                            |                       |
|                                                            |                                                                           |                                                                                                                                                                            |                       |
|                                                            | n m                                                                       | Ner and                                                                                                                                                                    |                       |
|                                                            | Lill                                                                      | )(O(B)   .                                                                                                                                                                 |                       |
|                                                            |                                                                           | 14                                                                                                                                                                         |                       |
| -                                                          |                                                                           |                                                                                                                                                                            |                       |
|                                                            |                                                                           |                                                                                                                                                                            |                       |
| DESCRIBE YOU WHAT DED YOU CHO                              |                                                                           | o through traffic on reighbor                                                                                                                                              | hood                  |
|                                                            | laster built of                                                           | plaster aight concrose m                                                                                                                                                   | onumer                |
| Courte                                                     |                                                                           | place a Grand that protester                                                                                                                                               | a spra                |
| Courte                                                     | one at flora l                                                            | have with us - during Fer                                                                                                                                                  | guion c               |
| Streets.<br>life the<br>ownfed "<br>This arg               | one it flora l<br>if we burn you<br>is full of homes                      | Place , Grand that protester<br>hum with us during Fer<br>led chelance that strat and                                                                                      | vernent,<br>to to the |
| Streets.<br>life the<br>oninted "<br>This arg<br>physicall | if we burn you<br>if we burn you<br>is full of bonside<br>y socially, and | economically france frequence &                                                                                                                                            | to to the             |
| Streets.<br>life the<br>phinted "<br>This arg<br>physicall | if we burn you<br>if we burn you<br>is full of bonside<br>y socially, and | Vour with us " during Fer<br>led and once that strat as<br>concentally They enormality<br>left ferme while workan<br>yourname, and/or mashraa<br>Sarak Magning Commissions | to to the             |