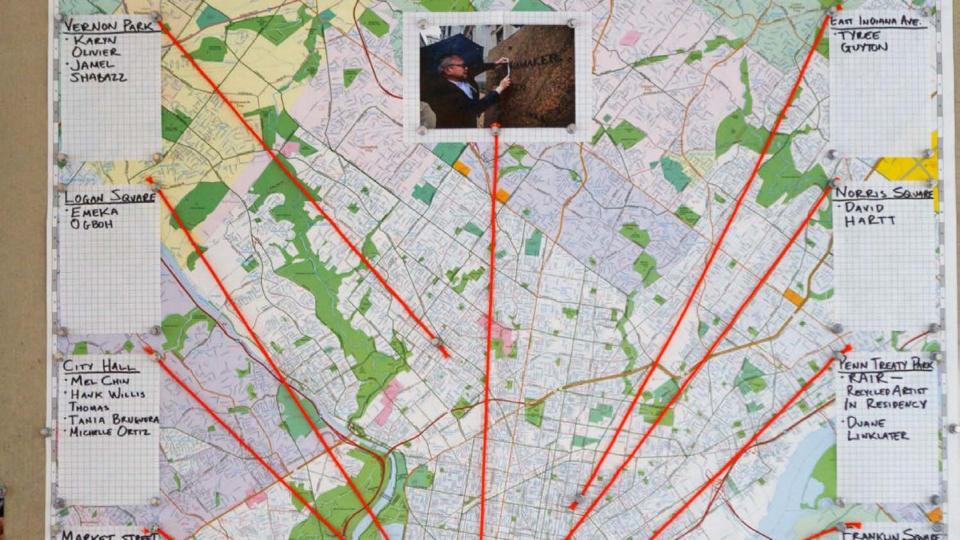

LoTal This Mercenset Lab map of St. Louis presents as an

Laurie Allen Monument Lab co-Director of Research

Allison Nkwocha Monument Lab Research Assistant