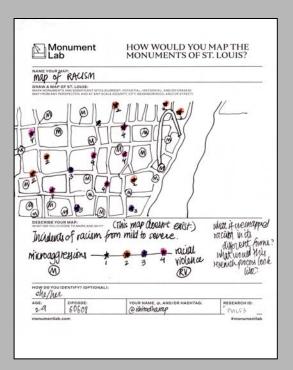

#### HOW WOULD YOU MAP THE MONUMENTS OF ST. LOUIS?

NAME YOUR MAP:

DRAW A MAP OF ST. LOUIS:

DRAW A MAP OF ST. LOUIS: MARK MONUMENTS AND SIGNIFICANT SITES (CURRENT, POTENTIAL, HISTORICAL, AND/OR ERASED) MAP FROM ANY PERSPECTIVE AND AT ANY SCALE (COUNTY, CITY, NEIGHBORHOOD, AND/OR STREET)

DESCRIBE YOUR MAP: WHAT DID YOU CHOOSE TO MARK AND WHY?

HOW DO YOU IDENTIFY? (OPTIONAL):

ZIPCODE: AGE: YOUR NAME, @, AND/OR HASHTAG: monumentlab.com

#monumentlab

|                                                            | ap: wasted conc                                                           | orete                                                                                                                                                                      |                       |
|------------------------------------------------------------|---------------------------------------------------------------------------|----------------------------------------------------------------------------------------------------------------------------------------------------------------------------|-----------------------|
| DRAW A MAP O                                               | AND SIGNIFICANT SITES (CURREN)                                            | IT, POTENTIAL, HISTORICAL, AND/OR ERABED<br>UNITY, CITY, NEISHBORHOOD, AND/OR STREET!                                                                                      |                       |
|                                                            |                                                                           |                                                                                                                                                                            |                       |
|                                                            |                                                                           |                                                                                                                                                                            |                       |
|                                                            |                                                                           |                                                                                                                                                                            |                       |
|                                                            | n m                                                                       | Ner and                                                                                                                                                                    |                       |
|                                                            | Lill                                                                      | )(O(B)   .                                                                                                                                                                 |                       |
|                                                            |                                                                           | 14                                                                                                                                                                         |                       |
| -                                                          |                                                                           |                                                                                                                                                                            |                       |
|                                                            |                                                                           |                                                                                                                                                                            |                       |
| DESCRIBE YOU WHAT DED YOU CHO                              |                                                                           | o through traffic on reighbor                                                                                                                                              | hood                  |
|                                                            | laster built of                                                           | plaster aight concrose m                                                                                                                                                   | onumer                |
| Courte                                                     |                                                                           | place a Grand that protester                                                                                                                                               | a spra                |
| Courte                                                     | one at flora l                                                            | have with us - during Fer                                                                                                                                                  | guion c               |
| Streets.<br>life the<br>ownfed "<br>This arg               | one it flora l<br>if we burn you<br>is full of homes                      | Place , Grand that protester<br>hum with us during Fer<br>led chelance that strat and                                                                                      | vernent,<br>to to the |
| Streets.<br>life the<br>oninted "<br>This arg<br>physicall | if we burn you<br>if we burn you<br>is full of bonside<br>y socially, and | economically france frequence &                                                                                                                                            | to to the             |
| Streets.<br>life the<br>phinted "<br>This arg<br>physicall | if we burn you<br>if we burn you<br>is full of bonside<br>y socially, and | Vour with us " during Fer<br>led and once that strat as<br>concentally They enormality<br>left ferme while workan<br>yourname, and/or mashraa<br>Sarak Magning Commissions | to to the             |