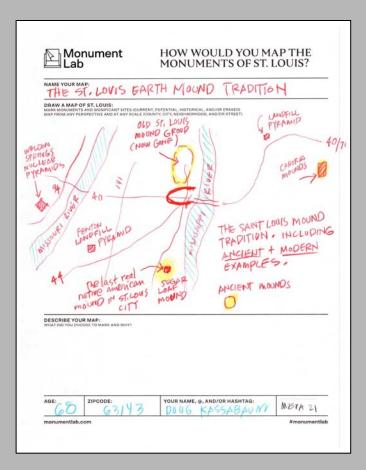

#### HOW WOULD YOU MAP THE MONUMENTS OF ST. LOUIS?

NAME YOUR MAP:

DRAW A MAP OF ST. LOUIS:

DRAW A MAP OF ST. LOUIS: MARK MONUMENTS AND SIGNIFICANT SITES (CURRENT, POTENTIAL, HISTORICAL, AND/OR ERASED) MAP FROM ANY PERSPECTIVE AND AT ANY SCALE (COUNTY, CITY, NEIGHBORHOOD, AND/OR STREET)

DESCRIBE YOUR MAP: WHAT DID YOU CHOOSE TO MARK AND WHY?

HOW DO YOU IDENTIFY? (OPTIONAL):

ZIPCODE: AGE: YOUR NAME, @, AND/OR HASHTAG: monumentlab.com

#monumentlab

|                                                            | ap: wasted conc                                                           | orete                                                                                                                                                                      |                       |
|------------------------------------------------------------|---------------------------------------------------------------------------|----------------------------------------------------------------------------------------------------------------------------------------------------------------------------|-----------------------|
| DRAW A MAP O                                               | AND SIGNIFICANT SITES (CURREN)                                            | IT, POTENTIAL, HISTORICAL, AND/OR ERABED<br>UNITY, CITY, NEISHBORHOOD, AND/OR STREET!                                                                                      |                       |
|                                                            |                                                                           |                                                                                                                                                                            |                       |
|                                                            |                                                                           |                                                                                                                                                                            |                       |
|                                                            |                                                                           |                                                                                                                                                                            |                       |
|                                                            | n m                                                                       | Ner and                                                                                                                                                                    |                       |
|                                                            | Lill                                                                      | )(O(B)   .                                                                                                                                                                 |                       |
|                                                            |                                                                           | 14                                                                                                                                                                         |                       |
| -                                                          |                                                                           |                                                                                                                                                                            |                       |
|                                                            |                                                                           |                                                                                                                                                                            |                       |
| DESCRIBE YOU WHAT DED YOU CHO                              |                                                                           | o through traffic on reighbor                                                                                                                                              | hood                  |
|                                                            | laster built of                                                           | plaster aight concrose m                                                                                                                                                   | onumer                |
| Courte                                                     |                                                                           | place a Grand that protester                                                                                                                                               | a spra                |
| Courte                                                     | one at flora l                                                            | have with us - during Fer                                                                                                                                                  | guion c               |
| Streets.<br>life the<br>ownfed "<br>This arg               | one it flora l<br>if we burn you<br>is full of homes                      | Place , Grand that protester<br>hum with us during Fer<br>led chelance that strat and                                                                                      | vernent,<br>to to the |
| Streets.<br>life the<br>oninted "<br>This arg<br>physicall | if we burn you<br>if we burn you<br>is full of bonside<br>y socially, and | economically france frequence &                                                                                                                                            | to to the             |
| Streets.<br>life the<br>phinted "<br>This arg<br>physicall | if we burn you<br>if we burn you<br>is full of bonside<br>y socially, and | Vour with us " during Fer<br>led and once that strat as<br>concentally They enormality<br>left ferme while workan<br>yourname, and/or mashraa<br>Sarak Magning Commissions | to to the             |