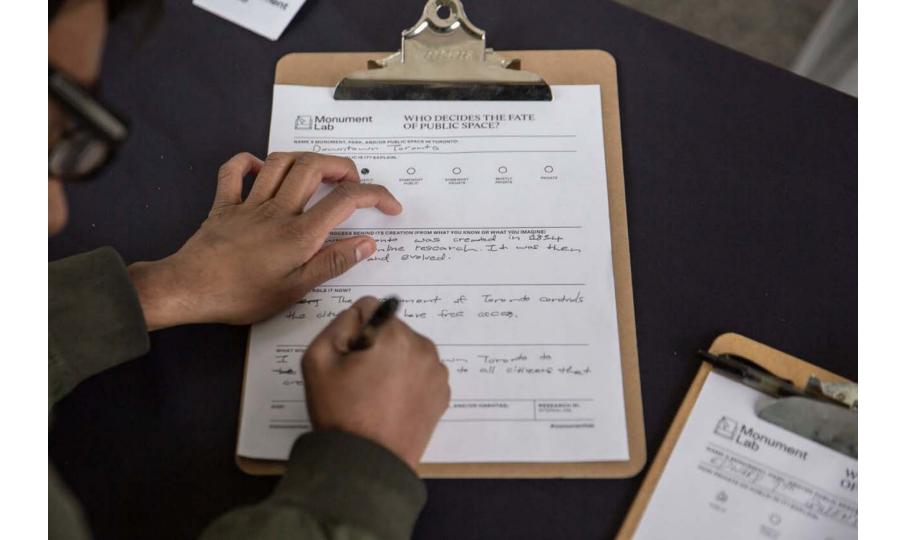

## On data...

"Data collection has long been employed as a technique of consolidating knowledge about the people whose data are collected, and therefore consolidating power over their lives"

Catherine D'Ignazio and Lauren F. Klein. Data Feminism

"Identifying information as data, rather than as either of those other two terms [evidence and fact], served a rhetorical purpose. It converted otherwise debatable information into the solid basis for subsequent claims."

Catherine D'Ignazio and Lauren F. Klein. Data Feminism

"But what information needs to become data before it can be trusted? Or, more precisely, whose information needs to become data before it can be considered fact and acted upon"