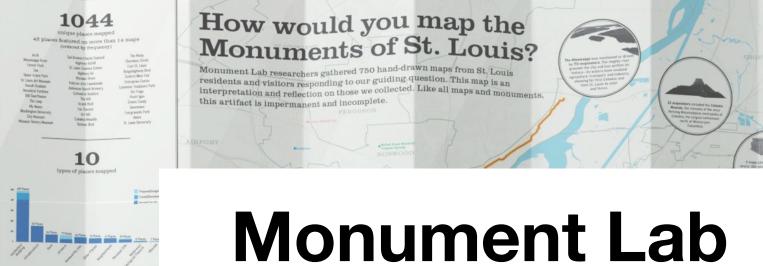

We obtain the second the second seco

As we mean in the future Lan tractine by the research and automaticity of the St. Louis reportains. I am to by the 750 conversations the researchers had with in also econe St. Louis, each one a meaner if a content nettor that reflect the score of future.

ats Halachings I Dawn, Pultzer Arts Provincies

anoth you may the monuments of St. Loom?"

resummants as statutents of posses endopmenances in to care some with the Publicate Art Foundpatter and eth Louis areas colladoreters, are seated in to some some that imaging to units entorethed implications and in lows of \$1. Louis aning revealed in bottopies and in lows of \$1. Louis aning revealed in bottopies and in lows of \$1. Louis aning revealed in bottopies and in lows.

topic via maps to communication that we want home a shape fairbory. In each case, mapmakers and most fairbors are to compress change over time into reages. They use these monsemations to omer sufficiently and diselements.

Unity the average of 2016, see taking specialar the state mark heatmap prior 1000 belows amment the introngel these many, we accountered in the definition of the takes many, we accountered in the definition of the takes weather of the city, we are a 51 lumit the pro-obstrate thereases that the definition of the takes of another takes and undefinition that the definition of segments that definition that the definition of the market in the spectral by our regulations that are symbol to long as the prior of takes of the another takes and the market is the spectral by our regulations and an of the symbol of long as a prior of takes of the definition of the symbol of the spectral by our regulations and an of the symbol of the spectral by our regulations and an of the symbol of the spectral by our regulations and an of the symbol of the spectral by our regulations and an of the symbol of the spectral by our regulations and an of the symbol of the spectral by the spectral by the spectral by the symbol of the spectral by the spectral by the spectral by the symbol of the spectral by the spectral by the spectral by the symbol of the spectral by the spectra